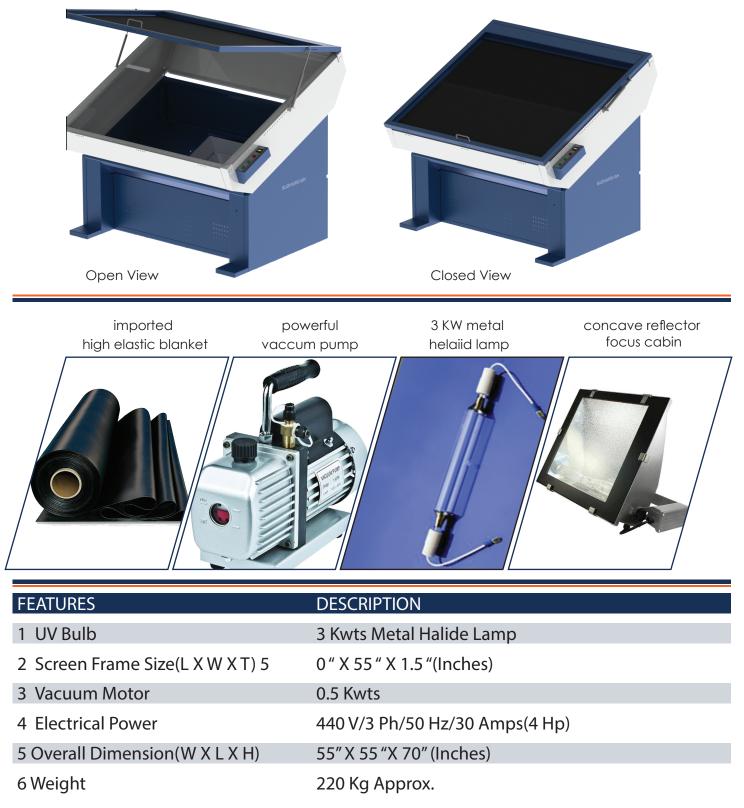

3 phase

| <section-header></section-header> |                                                   |
|-----------------------------------|---------------------------------------------------|
|                                   | verful helaiid lamp concave reflector focus cabin |
| FEATURES                          | DESCRIPTION                                       |
| 1 UV Bulb                         | 400 Watts Metal Halide Lamp                       |
| 2 Screen Frame Size(L X W X T)    | 32″ X 38″ X 1.5″(inches)                          |
| 3 Vacuum Motor                    | .2 kwts                                           |
| 4 No. of Pallets                  | 3                                                 |
| 5 Electrical Power                | 220v /1Ph/ 50Hz /8A                               |
| 6 Overall Dimension(W X L X H)    | 40″ X 40″ X 60″(inches)                           |
| 7 Weight                          | 170 Kg Approx.                                    |