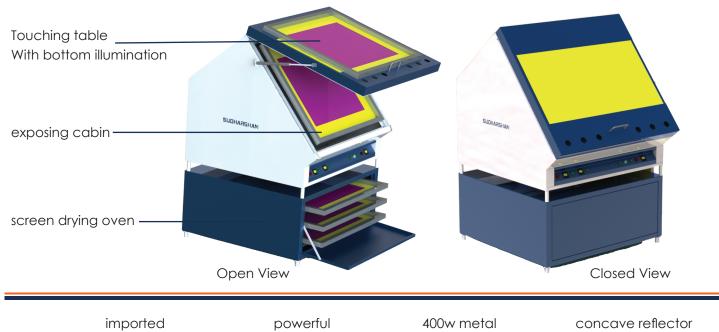

# 3 in 1 EXPOSURE

| FEATURES                       | DESCROPTION               |
|--------------------------------|---------------------------|
| 1 UV Bulb                      | 400 Watts Metal           |
| 2 Screen Frame Size(L X W X T) | 32″ X 38″ X1.5 "(Inches)  |
| 3 Vacuum Motor                 | .2 Kwts                   |
| 4 No. of Pallets               | 3                         |
| 5 Cabin Temperature            | 38-40 Degree Fixed        |
| 6 Curing Control               | Using With Timer          |
| 7 Electrical Power             | 220V/1 Ph/50Hz/8Amps(1Hp) |
| 8 Overall Dimension(W X L X H) | 40″ X 40 " X60 "(Inches)  |
| 9 Weight                       | 170 Kg Approx.            |

## 3 in 1 EXPOSURE